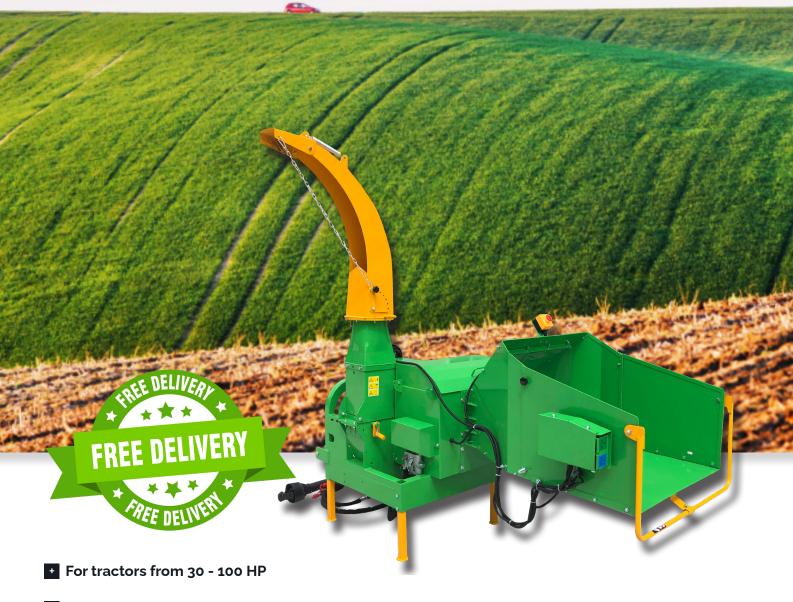

## VICTORY BX-72RSE WOOD SHREDDER

For Tractors With CAT I. & II. 3-Point-Hitch

- Hydraulic feeding system
- Electrohydraulic valves: easy operation by push button

# VICTORY BX-72RSE WOOD CHIPPER

PTO shaft driven wood chipper with hydraulic feeding system for professional and fast processing of wood with up to 18 cm in diameter.

included

#### Hydraulic wood chipper for tractors with 30 hp to 100 hp with CAT I. 3-point hitch

- 1 Up to 1000 rpm rotor speed.
- 2 4 rotor knives cut the wood up to 67 times per sec.
- 3 PTO shaft with adjustable friction clutch
- 4 Foldable inpute chute, for easy storage.
- 5 Adjustable feeding speed.
- 6 Hydraulic forward / backward.

- 7 BX-72RSE is delivered fully assembled.
- 8 Direct PTO drive system.

9 Maintenance-friendly thanks to the foldable rotor and feeding system cover.