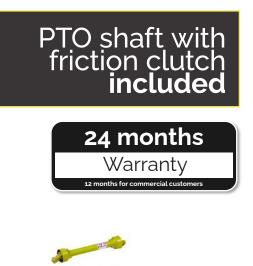

#### Hydraulic wood chipper for tractors with 30 hp to 100 hp with CAT I. 3-point hitch

- 1 Up to 1000 rpm rotor speed.
- 2 4 rotor knives cut the wood up to 67 times per sec.
- 3 PTO shaft with adjustable friction clutch
- 4 Foldable inpute chute, for easy storage.
- 5 Adjustable feeding speed.
- 6 Hydraulic forward / backward.