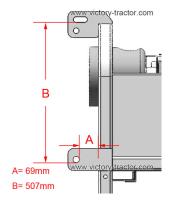

### Technical Specifications VICTORY BX-72RSE WOOD CHIPPER

| DATA                                                                                                        | BX-72RSE                                                                                              |
|-------------------------------------------------------------------------------------------------------------|-------------------------------------------------------------------------------------------------------|
| Dimensions (HxWxD)                                                                                          | 240 x 122 x 230 cm                                                                                    |
| Total weight                                                                                                | 515 kg                                                                                                |
| 3-point hitch                                                                                               | CAT I & II                                                                                            |
| Max. PTO shaft RPM                                                                                          | 540 - 1000 RPM 13/8" 6T                                                                               |
| Length of PTO shaft                                                                                         | 1000 mm                                                                                               |
| Lenght of hydraulic pipes from lower hitch                                                                  | 1100 mm                                                                                               |
| Power supply tractor                                                                                        | 12 V 3-pin appliance socket                                                                           |
| Best result acchieved with                                                                                  | 1000 RPM                                                                                              |
| PTO security                                                                                                | adjustable friction clutch                                                                            |
| Drive system                                                                                                | direct drive                                                                                          |
| Min. tractor hydraulic performance<br>Tractor engine power recommended<br>Power needed for max. performance | pressure: 165 bar / 2400 psi / 16.5 mpa, flow: 13 L/min / 3.5 gpm<br>30-100 HP / 22-75 kw<br>60-70 HP |
| Rotor diameter                                                                                              | 75 cm                                                                                                 |
| Rotor width                                                                                                 | 20 mm                                                                                                 |
| Rotor weight                                                                                                | 95 kg                                                                                                 |
| Number of knifes                                                                                            | 4 * 1 * 1                                                                                             |
| Rotor knife size / counter knife size                                                                       | 24 x 6 x 0,9 cm / 21.5 x 6 x 0,9 cm / 11.5 x 6 x 0,9 cm                                               |
| Counter knife adjusting area                                                                                | 0 - 8 cm                                                                                              |
| Hopper opening                                                                                              | 90 x 73 cm                                                                                            |
| Chipper housing opening                                                                                     | 18 x 20 cm                                                                                            |
| Recommended diameter of shredding material                                                                  | < 18 cm                                                                                               |
| Distance lower edge of feeding chute to the ground                                                          | 60 cm                                                                                                 |
| Distance feeding rollers to the knives                                                                      | 8 cm                                                                                                  |
| Size of shredded material                                                                                   | 1 – 5 cm                                                                                              |
| Feeding system                                                                                              | Hydraulic foreward/backward                                                                           |
| Discharge hopper max height from ground                                                                     | 230 cm / optional 280 cm available                                                                    |
| Output chute                                                                                                | 0-230°                                                                                                |
| Rotor housing strength                                                                                      | 6 mm                                                                                                  |
| Painting                                                                                                    | powder coated                                                                                         |
| Transport box (LxWxH)                                                                                       | 145 x 115 x 85 cm                                                                                     |