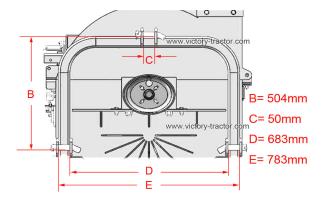

### Technical Specifications VICTORY BX-72RSE WOOD CHIPPER

| DATA                                                                                                        | BX-72RSE                                                                                              |
|-------------------------------------------------------------------------------------------------------------|-------------------------------------------------------------------------------------------------------|
| Dimensions (HxWxD)                                                                                          | 240 x 122 x 230 cm                                                                                    |
| Total weight                                                                                                | 515 kg                                                                                                |
| 3-point hitch                                                                                               | CAT I & II                                                                                            |
| Max. PTO shaft RPM                                                                                          | 540 - 1000 RPM 13/8" 6T                                                                               |
| Length of PTO shaft                                                                                         | 1000 mm                                                                                               |
| Lenght of hydraulic pipes from lower hitch                                                                  | 1100 mm                                                                                               |
| Power supply tractor                                                                                        | 12 V 3-pin appliance socket                                                                           |
| Best result acchieved with                                                                                  | 1000 RPM                                                                                              |
| PTO security                                                                                                | adjustable friction clutch                                                                            |
| Drive system                                                                                                | direct drive                                                                                          |
| Min. tractor hydraulic performance<br>Tractor engine power recommended<br>Power needed for max. performance | pressure: 165 bar / 2400 psi / 16.5 mpa, flow: 13 L/min / 3.5 gpm<br>30-100 HP / 22-75 kw<br>60-70 HP |
| Rotor diameter                                                                                              | 75 cm                                                                                                 |
| Rotor width                                                                                                 | 20 mm                                                                                                 |
| Rotor weight                                                                                                | 95 kg                                                                                                 |
| Number of knifes                                                                                            | 4 * 1 * 1                                                                                             |
| Rotor knife size / counter knife size                                                                       | 24 x 6 x 0,9 cm / 21.5 x 6 x 0,9 cm / 11.5 x 6 x 0,9 cm                                               |
| Counter knife adjusting area                                                                                | 0 - 8 cm                                                                                              |
| Hopper opening                                                                                              | 90 x 73 cm                                                                                            |
| Chipper housing opening                                                                                     | 18 x 20 cm                                                                                            |
| Recommended diameter of shredding material                                                                  | < 18 cm                                                                                               |
| Distance lower edge of feeding chute to the ground                                                          | 60 cm                                                                                                 |
| Distance feeding rollers to the knives                                                                      | 8 cm                                                                                                  |
| Size of shredded material                                                                                   | 1 – 5 cm                                                                                              |
| Feeding system                                                                                              | Hydraulic foreward/backward                                                                           |
| Discharge hopper max height from ground                                                                     | 230 cm / optional 280 cm available                                                                    |
| Output chute                                                                                                | 0-230°                                                                                                |
| Rotor housing strength                                                                                      | 6 mm                                                                                                  |
| Painting                                                                                                    | powder coated                                                                                         |
| Transport box (LxWxH)                                                                                       | 145 x 115 x 85 cm                                                                                     |